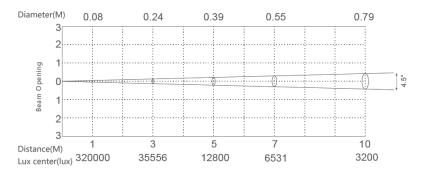

|
| Display           | On board Control, custom Mode , 0-25Hz Strobe                                |
| Dimming           | 0-100% 16Bit                                                                 |
| Con Personality   | HSIC (13CHS), PERSON1(13CHS),<br>PERSON2 (21CH), PIXEL(37CHS),<br>CMY (15CH) |
|                   |                                                                              |

pan/tilt ranges

Pan/Tilt movement blackout, user-selectable

#### Appearance

| Size   | 302x293x375mm               |
|--------|-----------------------------|
| Weight | 9.3kg                       |
| Casing | Flame-retardant plastic(V0) |
| Colour | Black                       |

| Ambient Temp | 0-45° |
|--------------|-------|
| IP Rated     | IP20  |

### **Photometrics**

Special