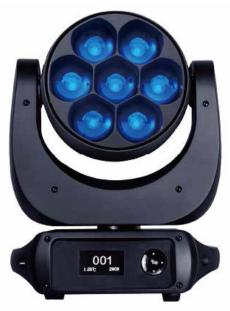

## LEDMOV535

The Pluto 2000 wash moving head CCS is the new generation of wash lights with the new colour consistency system. Each of the 7x40W RGBW LEDs can be individually controlled. The Pluto 2000 wash has an incredible zoom range of 4.5°-36°, creating tight beams or wide wash effects. The Pluto 2000 wash CCS is ideal for concert touring, rental companies and tv studios.