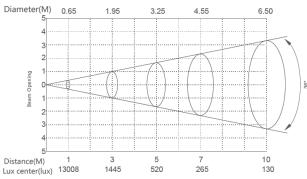

| Display           | On board Control, custom Mode , 0-25Hz Strobe                                |
| Dimming           | 0-100% 16Bit                                                                 |
| Con Personality   | HSIC (13CHS), PERSON1(13CHS),<br>PERSON2 (21CH), PIXEL(37CHS),<br>CMY (15CH) |
|                   |                                                                              |

pan/tilt ranges

Pan/Tilt movement blackout, user-selectable

#### Appearance

| Size   | 302x293x375mm               |
|--------|-----------------------------|
| Weight | 9.3kg                       |
| Casing | Flame-retardant plastic(V0) |
| Colour | Black                       |

| Ambient Temp | 0-45° |
|--------------|-------|
| IP Rated     | IP20  |

### **Photometrics**

Special